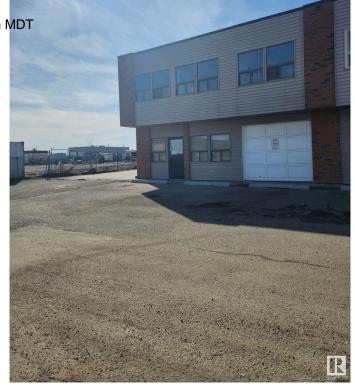

### \$400,000

0 Bedroom, 0.00 Bathroom, Industrial on 0.00 Acres

Winterburn Industrial Area East, Edmonton, AB

"Civil Enforcement Sale" property only for sale in this Commercial Condo being sold and to be accepted by buyer "Sight Unseen, Where-Is, As-Is". The property is purported to roughly 3400 square feet with a 2nd floor mezzanine that has 2 offices. Currently operated as a mechanic shop and condo fee's are estimated at roughly \$350/mth. Seller makes no warranties or representations on any details provided. All information and measurements have been obtained from the Tax Assessment, old MLS, a recent Appraisal and/or assumed, and could not be confirmed. "The measurements represented do not imply they are in accordance with the Residential Measurement Standard in Alberta". There is NO ACCESS to the property, drive-by's only and please respect the Owner's situation.