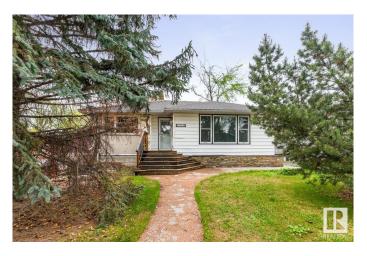

## \$389,000

3 Bedroom, 1.00 Bathroom, 1,017 sqft Single Family on 0.00 Acres

Holyrood, Edmonton, AB

Fantastic development opportunity in sought-after Holyrood! This 45x132 ft (552m2) lot is ideally suited for multi-family development. Located on a beautiful tree-lined street surrounded by infill and character homes, this location offers excellent walkability to transit, top-rated schools, parks, and shopping. The existing home was affected by a neighbouring fire and is being sold as-is; all asbestos has already been professionally removed, offering a clean slate for your next project. Whether you're a builder, investor, or visionary buyer, this is a rare chance to create something special in one of Edmonton's most desirable central neighborhoods. Zoned RF1 with incredible potentialâ€"don't miss out!