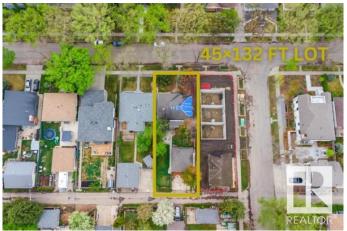

## \$389,000

3 Bedroom, 1.00 Bathroom, 1,017 sqft Single Family on 0.00 Acres

Holyrood, Edmonton, AB

Fantastic development opportunity in sought-after Holyrood! This 45x132 ft (552m2) lot is ideally suited for multi-family development. Located on a beautiful tree-lined street surrounded by infill and character homes, this location offers excellent walkability to transit, top-rated schools, parks, and shopping. The existing home was affected by a neighbouring fire and is being sold as-is; all asbestos has already been professionally removed, offering a clean slate for your next project. Whether you're a builder, investor, or visionary buyer, this is a rare chance to create something special in one of Edmonton's most desirable central neighborhoods. Zoned RF1 with incredible potentialâ€"don't miss out!