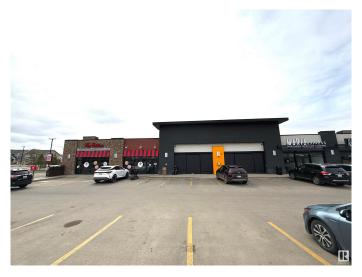

# \$1,799,000

0 Bedroom, 0.00 Bathroom, Retail on 0.00 Acres

McConachie Area, Edmonton, AB

Fully built-out former liquor store (turnkey) with two combined units available for sale or lease. Versatile space â€" not limited to liquor use. Prime location in McConachie, surrounded by Tim Hortons, daycare, medical, and restaurants. Come join us!!