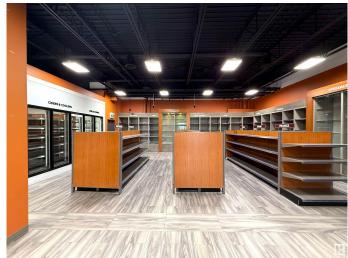

# \$1,799,000

0 Bedroom, 0.00 Bathroom, Retail on 0.00 Acres

McConachie Area, Edmonton, AB

Fully built-out former liquor store (turnkey) with two combined units available for sale or lease. Versatile space â€" not limited to liquor use. Prime location in McConachie, surrounded by Tim Hortons, daycare, medical, and restaurants. Come join us!!