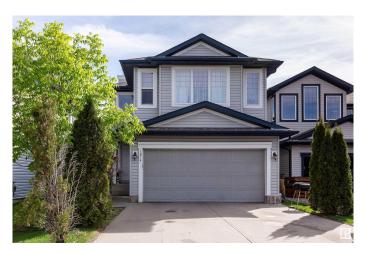

# \$560,000 - 1814 Melrose Crescent, Edmonton

MLS® #E4439495

#### \$560,000

4 Bedroom, 3.50 Bathroom, 2,216 sqft Single Family on 0.00 Acres

Macewan, Edmonton, AB

Welcome to this beautiful home in the highly sought-after community of MacEwan! Thoughtfully renovated and equipped with central AC, heated garage and stainless steel appliances! This spacious, 4 Bedroom, 3 full bath residence offers comfort, style, and functionality for large families and to those who love to entertain. The fully finished basement provides additional living space, while the generous layout ensures room for everyone. Step outside to a large backyard that backs onto a scenic pathwayâ€"perfect for relaxing or outdoor gatherings. Ideally located just minutes from parks, schools, shopping, and other essential amenities, this home combines convenience with charm. Don't miss the opportunity to make it yours!