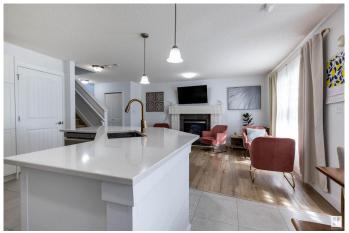

#### \$560,000

4 Bedroom, 3.50 Bathroom, 2,216 sqft Single Family on 0.00 Acres

Macewan, Edmonton, AB

Welcome to this beautiful home in the highly sought-after community of MacEwan! Thoughtfully renovated and equipped with central AC, heated garage and stainless steel appliances! This spacious, 4 Bedroom, 3 full bath residence offers comfort, style, and functionality for large families and to those who love to entertain. The fully finished basement provides additional living space, while the generous layout ensures room for everyone. Step outside to a large backyard that backs onto a scenic pathwayâ€"perfect for relaxing or outdoor gatherings. Ideally located just minutes from parks, schools, shopping, and other essential amenities, this home combines convenience with charm. Don't miss the opportunity to make it yours!