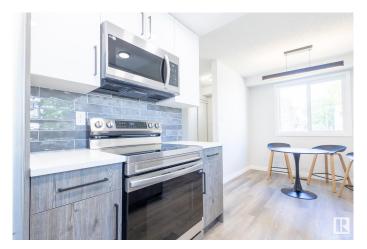

### \$259,900

3 Bedroom, 1.50 Bathroom, 989 sqft Condo / Townhouse on 0.00 Acres

Belmont, Edmonton, AB

Fully renovated townhouse with low condo fees? Yes, please! This 3 bedroom, 1.5 bathroom townhouse was renovated top to bottom! Enjoy entertaining family and friends in the spacious living room while you prepare treats in a brand new kitchen. Soak in the evening sun on those warm summer days in your West facing fenced yard. With 3 spacious bedrooms and a fully finished basement, you will have plenty of room for the growing family. Located in Belmont, you are surrounded by multiple parks - Hermitage, Kernohan, Belmont, Kennedale - just to name a few. With easy access to the Yellowhead to the South and Anthony Henday to the North, you'll have easy access to the entire Capital City. This property needs to be seen in person to be fully appreciated! Welcome home!