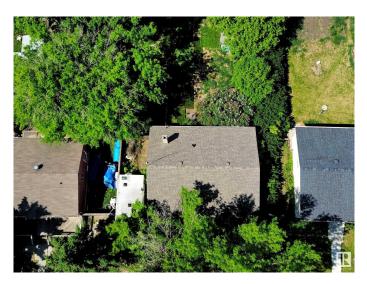

## \$380,000

0 Bedroom, 2.00 Bathroom, Single Family on 0.00 Acres

Sherwood, Edmonton, AB

REDEVELOPMENT OPPORTUNITY in Sherwood! 50â€<sup>™</sup> x 148â€<sup>™</sup> lot sub-dividable for 2 skinny lots, option for a suited duplex & garage suites, or beautiful lush treed lot for a future single family home. Prime location close to great schools, transit options & future LRT, Candy Cane Lane, and some of the cityâ€<sup>™</sup>s best running & bike trails. Great value in a beautiful neighbourhood!

## **Community Information**

| Address     | 9242 150 Street |
|-------------|-----------------|
| Area        | Edmonton        |
| Subdivision | Sherwood        |
| City        | Edmonton        |
| County      | ALBERTA         |