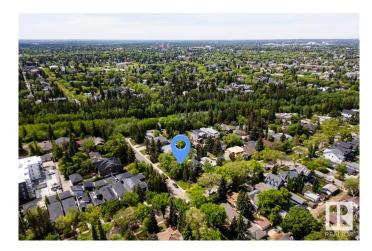

### \$500,000

0 Bedroom, 0.00 Bathroom, Single Family on 0.00 Acres

Grovenor, Edmonton, AB

Executive Corner Lot in Prestigious Grovenor, just Steps to MacKinnon Ravine & MacKinnon Ravine Park. Stunning new builds and character homes are all around this property with the Valley Line West LRT only 2 blocks away. Measuring 31.5' x 136' giving you numerous options and the seller can custom build for you, or you can purchase the lot outright.

## **Community Information**

Address 14303 101 Avenue

Area Edmonton
Subdivision Grovenor
City Edmonton
County ALBERTA

Province AB

Postal Code T5N 0K7