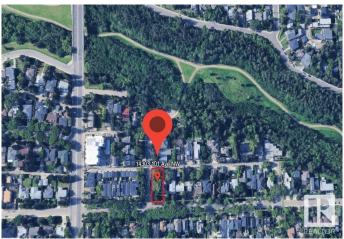

### \$500,000

0 Bedroom, 0.00 Bathroom, Single Family on 0.00 Acres

Grovenor, Edmonton, AB

Executive Corner Lot in Prestigious Grovenor, just Steps to MacKinnon Ravine & MacKinnon Ravine Park. Stunning new builds and character homes are all around this property with the Valley Line West LRT only 2 blocks away. Measuring 31.5' x 136' giving you numerous options and the seller can custom build for you, or you can purchase the lot outright.

## **Community Information**

Address 14303 101 Avenue

Area Edmonton
Subdivision Grovenor
City Edmonton
County ALBERTA

Province AB

Postal Code T5N 0K7