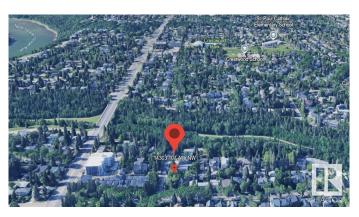

### \$500,000

0 Bedroom, 0.00 Bathroom, Single Family on 0.00 Acres

Grovenor, Edmonton, AB

Executive Corner Lot in Prestigious Grovenor, just Steps to MacKinnon Ravine & MacKinnon Ravine Park. Stunning new builds and character homes are all around this property with the Valley Line West LRT only 2 blocks away. Measuring 31.5' x 136' giving you numerous options and the seller can custom build for you, or you can purchase the lot outright.

## **Community Information**

Address 14303 101 Avenue

Area Edmonton
Subdivision Grovenor
City Edmonton
County ALBERTA

Province AB

Postal Code T5N 0K7