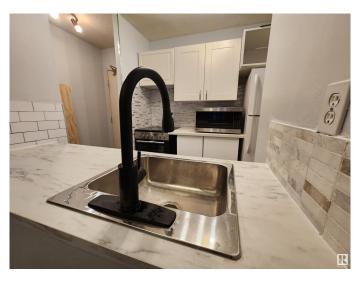

### \$99,888

1 Bedroom, 1.00 Bathroom, 546 sqft Condo / Townhouse on 0.00 Acres

WîhkwÃantôwin, Edmonton, AB

Turnkey Downtown Investment – Ideal for Investors or First-Time Buyers Bright and freshly renovated 1-bedroom unit in a prime central location, just minutes from Grant MacEwan University. Features include an open kitchen with new countertops, fresh paint, a spacious living/dining area, large primary bedroom, 4-piece bath, and in-suite storage. The well-maintained building boasts a striking brick exterior, laundry facilities on every floor, and underground heated parking available for rent. Walk to transit, shopping, top restaurants, and nightlife. Strong rental potential and low-maintenance living make this a smart, cash-flow positive investment.

## Interior

Appliances Oven-Microwave, Refrigerator, Stove-Electric, Window Coverings

Heating Baseboard, Natural Gas