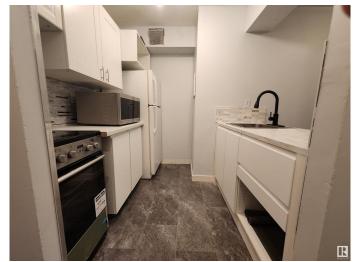

### \$99,888

1 Bedroom, 1.00 Bathroom, 546 sqft Condo / Townhouse on 0.00 Acres

WîhkwÃantôwin, Edmonton, AB

Turnkey Downtown Investment – Ideal for Investors or First-Time Buyers Bright and freshly renovated 1-bedroom unit in a prime central location, just minutes from Grant MacEwan University. Features include an open kitchen with new countertops, fresh paint, a spacious living/dining area, large primary bedroom, 4-piece bath, and in-suite storage. The well-maintained building boasts a striking brick exterior, laundry facilities on every floor, and underground heated parking available for rent. Walk to transit, shopping, top restaurants, and nightlife. Strong rental potential and low-maintenance living make this a smart, cash-flow positive investment.

## Interior

Appliances Oven-Microwave, Refrigerator, Stove-Electric, Window Coverings

Heating Baseboard, Natural Gas