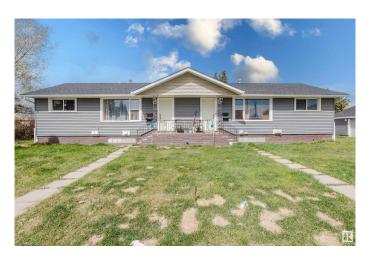

## \$699,900

8 Bedroom, 4.00 Bathroom, 1,465 sqft Single Family on 0.00 Acres

Killarney, Edmonton, AB

Sitting on a 50x150 corner lot, this fully tenanted legal 4-plex in Killarney is a prime investment opportunity with turn-key income and long-term equity growth. With over 2700 sq ft of livable space, recent updates, stable rental demand, and a split double garage, it offers strong cash flow and future potential. The utility rooms are separate from the basement units, greatly simplifying property management. Positioned near 82 St, 97 St, Yellowhead Trail, and 128 Ave, tenants enjoy easy access to major routes, schools, and transit. Each unit is leased with consistent rental income, and investors can optimize expenses and increase rents over time. Future development potential for a 10-unit build adds even more value to this centrally located property. Whether you're building your portfolio or planning for redevelopment, this one stands out.

# **Community Information**

Address 8808/10 128 Avenue

Area Edmonton
Subdivision Killarney
City Edmonton
County ALBERTA

Province AB

Postal Code T5E 0G6