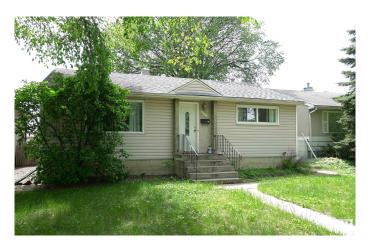

#### \$445.000

3 Bedroom, 2.00 Bathroom, 945 sqft Single Family on 0.00 Acres

Hazeldean, Edmonton, AB

INVESTOR!! FIRST TIME HOME BUYER!! Don't miss out on this fantastic opportunity. Location, Location, Location!!! Nestled in the desirable neighborhood of Hazeldean you can't go wrong. With two bedrooms above grade, full bath, large eat in kitchen and living room there is plenty of room for everyone. Basement is fully finished and set up as an in-law suite. Located on a beautiful tree lined street with Ideal transportation routes and close to just about everything! Large South facing backyard with oversized single garage. Welcome Home.

# **Essential Information**

MLS® # E4439907 Price \$445,000

Bedrooms 3

Bathrooms 2.00

Full Baths 2

Square Footage 945

Acres 0.00

Year Built 1955

Type Single Family

Sub-Type Detached Single Family

Style Bungalow

Status Active

#### **Exterior**

Exterior Wood, Stucco, Vinyl

Exterior Features Back Lane, Fenced, Flat Site, Landscaped, Low Maintenance

Landscape, Playground Nearby, Public Transportation, Schools,

**Shopping Nearby** 