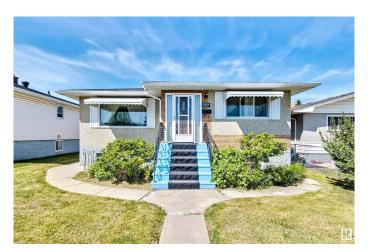

# \$324,000 - 12936 62 Street, Edmonton

MLS® #E4440218

## \$324,000

3 Bedroom, 2.00 Bathroom, 952 sqft Single Family on 0.00 Acres

Belvedere, Edmonton, AB

This charming raised bungalow is full of possibilities! Featuring 2 bedrooms on the main floor and a fully finished basement with a separate entrance, second kitchen, and additional living space, it's perfectly suited for multi-generational living or an in-law suite. Enjoy the convenience of a double detached garage plus RV parking, offering plenty of room for vehicles, toys, and storage. Step outside to a private, fully fenced backyardideal for relaxing evenings or weekend barbecues. Located just minutes from transit, shopping, hospitals, and everyday amenities, this home offers the perfect blend of comfort, flexibility, and location. Whether you're looking to settle in or invest smartly, this property is packed with potential.

Type Single Family

Sub-Type Detached Single Family

Style Raised Bungalow

Status Active