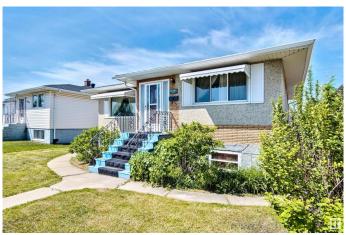

# \$324,000 - 12936 62 Street, Edmonton

MLS® #E4440218

## \$324,000

3 Bedroom, 2.00 Bathroom, 952 sqft Single Family on 0.00 Acres

Belvedere, Edmonton, AB

This charming raised bungalow is full of possibilities! Featuring 2 bedrooms on the main floor and a fully finished basement with a separate entrance, second kitchen, and additional living space, it's perfectly suited for multi-generational living or an in-law suite. Enjoy the convenience of a double detached garage plus RV parking, offering plenty of room for vehicles, toys, and storage. Step outside to a private, fully fenced backyardideal for relaxing evenings or weekend barbecues. Located just minutes from transit, shopping, hospitals, and everyday amenities, this home offers the perfect blend of comfort, flexibility, and location. Whether you're looking to settle in or invest smartly, this property is packed with potential.

Type Single Family

Sub-Type Detached Single Family

Style Raised Bungalow

Status Active