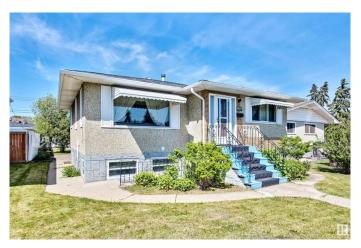

# \$324,000 - 12936 62 Street, Edmonton

MLS® #E4440218

## \$324,000

3 Bedroom, 2.00 Bathroom, 952 sqft Single Family on 0.00 Acres

Belvedere, Edmonton, AB

This charming raised bungalow is full of possibilities! Featuring 2 bedrooms on the main floor and a fully finished basement with a separate entrance, second kitchen, and additional living space, it's perfectly suited for multi-generational living or an in-law suite. Enjoy the convenience of a double detached garage plus RV parking, offering plenty of room for vehicles, toys, and storage. Step outside to a private, fully fenced backyardideal for relaxing evenings or weekend barbecues. Located just minutes from transit, shopping, hospitals, and everyday amenities, this home offers the perfect blend of comfort, flexibility, and location. Whether you're looking to settle in or invest smartly, this property is packed with potential.

Type Single Family

Sub-Type Detached Single Family

Style Raised Bungalow

Status Active