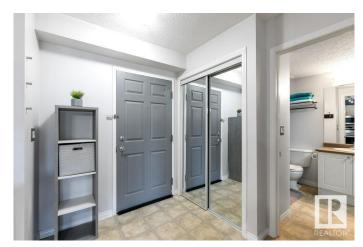

### \$150,000

1 Bedroom, 1.00 Bathroom, 609 sqft Condo / Townhouse on 0.00 Acres

Macewan, Edmonton, AB

TOP FLOOR UNIT WITH All UTILITIES INCLUDED!! Enjoy this fantastic top floor with no shared wall in the bedroom with the next unit. Spacious 1 bedroom 1 bathroom has walk-through closet to the bathroom, upgraded Samsung appliances, larger balcony, W/IN-SUITE LAUNDRY, & HEATED UNDERGROUND PARKING STALL, also Pet-Friendly Living. Close to all amenities. Perfect for first-time buyers or investors!! Don't miss out.

#### Interior

Interior Features ensuite bathroom

Appliances Dishwasher-Built-In, Microwave Hood Fan, Refrigerator, Stacked

Washer/Dryer, Stove-Electric, Window Coverings

Heating Hot Water, Natural Gas