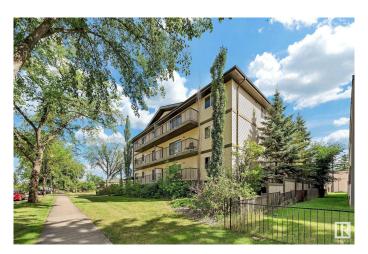

# \$124,900 - 103 11935 106 St, Edmonton

MLS® #E4440499

### QUICK POSSESSION AVAILABLE!

Investment opportunity or perfect for students searching in the mature neighbourhood of Westwood!! well maintained and ready to go. Great unit with an open layout, nice sized bedroom and lots of cabinet space. Perfect low rise complex for University / college students or investors looking for an easy to rent condo! This single level 1 bedroom apartment includes a assigned outdoor stall and within walking distance to NAIT, Kingsway Mall and steps to the LRT line. Clean and well taken care of, with in suite laundry and a nice size balcony. Location is ideal with quick access to downtown and Yellowhead trail.

#### **Exterior**

Exterior Wood, Vinyl

Exterior Features Back Lane, Corner Lot, Playground Nearby, Public Swimming Pool,

Public Transportation, Schools, Shopping Nearby

Roof Asphalt Shingles

Construction Wood, Vinyl