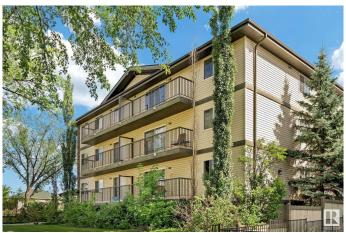

# \$124,900 - 103 11935 106 St, Edmonton

MLS® #E4440499

### QUICK POSSESSION AVAILABLE!

Investment opportunity or perfect for students searching in the mature neighbourhood of Westwood!! well maintained and ready to go. Great unit with an open layout, nice sized bedroom and lots of cabinet space. Perfect low rise complex for University / college students or investors looking for an easy to rent condo! This single level 1 bedroom apartment includes a assigned outdoor stall and within walking distance to NAIT, Kingsway Mall and steps to the LRT line. Clean and well taken care of, with in suite laundry and a nice size balcony. Location is ideal with quick access to downtown and Yellowhead trail.

#### **Exterior**

Exterior Wood, Vinyl

Exterior Features Back Lane, Corner Lot, Playground Nearby, Public Swimming Pool,

Public Transportation, Schools, Shopping Nearby

Roof Asphalt Shingles

Construction Wood, Vinyl