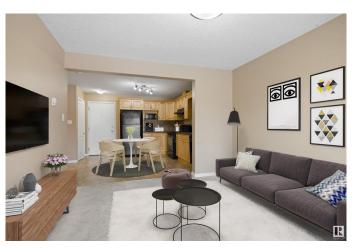

### QUICK POSSESSION AVAILABLE!

Investment opportunity or perfect for students searching in the mature neighbourhood of Westwood!! well maintained and ready to go. Great unit with an open layout, nice sized bedroom and lots of cabinet space. Perfect low rise complex for University / college students or investors looking for an easy to rent condo! This single level 1 bedroom apartment includes a assigned outdoor stall and within walking distance to NAIT, Kingsway Mall and steps to the LRT line. Clean and well taken care of, with in suite laundry and a nice size balcony. Location is ideal with quick access to downtown and Yellowhead trail.

### Interior

Appliances Dishwasher-Built-In, Refrigerator, Stacked Washer/Dryer, Stove-Electric

Heating Baseboard, Natural Gas