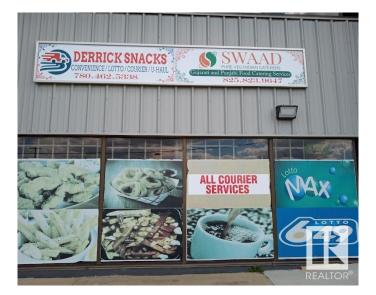

#### \$219,000

0 Bedroom, 0.00 Bathroom, Business on 0.00 Acres

Strathcona Industrial Park, Edmonton, AB

Prime Commercial Property in Strathcona Industrial Park! Unlock the potential of this exceptional corner property, strategically located in the bustling Strathcona Industrial Park. This versatile site is currently home to a thriving restaurant, courier service, U-Haul dealership, and lottery business, making it a dynamic investment opportunity with multiple revenue streams. Massive Corner Lot, Ample space for expansion or additional business ventures. Generous parking facilities to accommodate customers and staff. Spacious Warehouse and Office/Storage Areas ideal for various operational needs, providing flexibility for your business model. Located on a very busy street, ensuring maximum visibility and accessibility. Quick and easy connections to the Whitemud Freeway, facilitating efficient logistics and customer access. Whether you are looking to continue the successful operations already in place or envision your own unique business. Not to miss this golden oppurtunity!