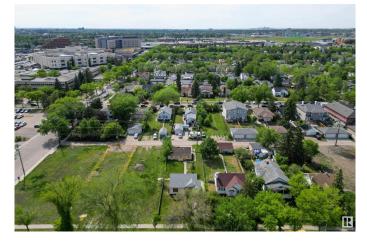

#### \$315,000

0 Bedroom, 0.00 Bathroom, Single Family on 0.00 Acres

Spruce Avenue, Edmonton, AB

RARE INFILL OPPORTUNITY IN EDMONTON'S VIBRANT CENTRAL CORE! Located in the up-and-coming community of SPRUCE AVENUE, this VACANT LOT offers incredible potential for investors, builders, or anyone looking to build their DREAM HOME. Measuring an impressive 50' x 150', this oversized lot is perfect for skinny homes, duplex, or a 4plex up to 8 units with 4 single garages. Prime location just minutes from NAIT, the Royal Alexandra Hospital, Kingsway Mall, LRT STATION, and downtownâ€"with easy access to major routes. Mature trees, a walkable neighborhood, and new development all around make this an ideal opportunity to BUILD or INVEST in a GROWING, TRANSFORMING AREA. Opportunities like this are RAREâ€"especially on a LOT THIS SIZE. Don't miss out!

## **Community Information**

| Address     | 11222 101 Street |
|-------------|------------------|
| Area        | Edmonton         |
| Subdivision | Spruce Avenue    |
| City        | Edmonton         |
| County      | ALBERTA          |
| Province    | AB               |
| Postal Code | T5G 2A5          |