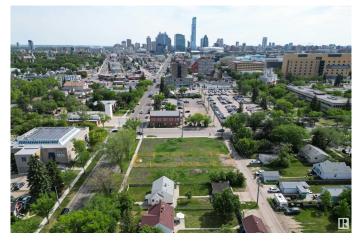

#### \$315,000

0 Bedroom, 0.00 Bathroom, Single Family on 0.00 Acres

Spruce Avenue, Edmonton, AB

RARE INFILL OPPORTUNITY IN EDMONTON'S VIBRANT CENTRAL CORE! Located in the up-and-coming community of SPRUCE AVENUE, this VACANT LOT offers incredible potential for investors, builders, or anyone looking to build their DREAM HOME. Measuring an impressive 50' x 150', this oversized lot is perfect for skinny homes, duplex, or a 4plex up to 8 units with 4 single garages. Prime location just minutes from NAIT, the Royal Alexandra Hospital, Kingsway Mall, LRT STATION, and downtownâ€"with easy access to major routes. Mature trees, a walkable neighborhood, and new development all around make this an ideal opportunity to BUILD or INVEST in a GROWING, TRANSFORMING AREA. Opportunities like this are RAREâ€"especially on a LOT THIS SIZE. Don't miss out!

## **Community Information**

| Address     | 11222 101 Street |
|-------------|------------------|
| Area        | Edmonton         |
| Subdivision | Spruce Avenue    |
| City        | Edmonton         |
| County      | ALBERTA          |
| Province    | AB               |
| Postal Code | T5G 2A5          |