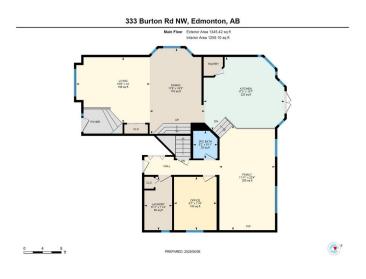

#### **Essential Information**

MLS® # E4441105 Price \$699,888

Bedrooms 4

Bathrooms 3.50

Full Baths 3

Half Baths 1

Square Footage 2,249

Acres 0.00

## **Community Information**

Address 333 Burton Road

Area Edmonton

Subdivision Bulyea Heights

City Edmonton
County ALBERTA

Province AB

Postal Code T6R 2G7