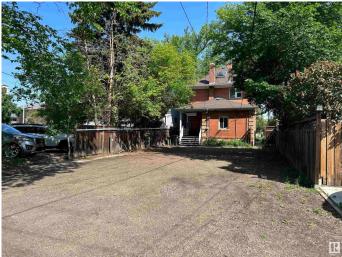

### \$624,900

0 Bedroom, 0.00 Bathroom, Office on 0.00 Acres

Strathcona, Edmonton, AB

Welcome to this charming 1915 commercial character home with modern amenities. This well maintained red-brick home is suited for a business seeking a warm, professional environment in a heritage setting. Nestled in a central location, this historic gem blends practical functionality with timeless elegance. Inside you will find three to four private offices over the two floors, waiting areas, a kitchenette, plus a private entrance into the fully equipped basement suite, offering additional flexibility for staff, rentals or an expanded workspace. The home features a covered veranda, multiple entrances, glass paneled wooden doors, walnut mouldings, and a mix of hardwood and slate flooring which preserves the home's classic appeal. Upgrades, such as air conditioning, ensure modern comfort while the ornamental fireplace offers unique charm and a cozy atmosphere. Rear parking and ample free street parking for visitors adds to the list of features.