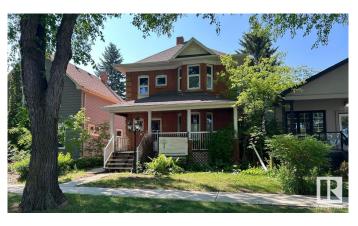

### \$624,900

0 Bedroom, 0.00 Bathroom, Office on 0.00 Acres

Strathcona, Edmonton, AB

Welcome to this charming 1915 commercial character home with modern amenities. This well maintained red-brick home is suited for a business seeking a warm, professional environment in a heritage setting. Nestled in a central location, this historic gem blends practical functionality with timeless elegance. Inside you will find three to four private offices over the two floors, waiting areas, a kitchenette, plus a private entrance into the fully equipped basement suite, offering additional flexibility for staff, rentals or an expanded workspace. The home features a covered veranda, multiple entrances, glass paneled wooden doors, walnut mouldings, and a mix of hardwood and slate flooring which preserves the home's classic appeal. Upgrades, such as air conditioning, ensure modern comfort while the ornamental fireplace offers unique charm and a cozy atmosphere. Rear parking and ample free street parking for visitors adds to the list of features.

Built in 1915

## Exterior

| Exterior     | Brick, Wood Frame, Mixed |
|--------------|--------------------------|
| Construction | Brick, Wood Frame, Mixed |