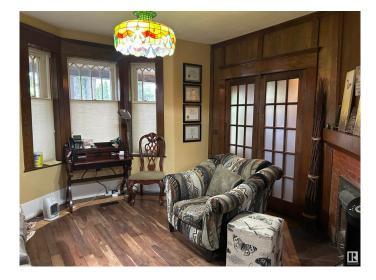

### \$624,900

0 Bedroom, 0.00 Bathroom, Office on 0.00 Acres

Strathcona, Edmonton, AB

Welcome to this charming 1915 commercial character home with modern amenities. This well maintained red-brick home is suited for a business seeking a warm, professional environment in a heritage setting. Nestled in a central location, this historic gem blends practical functionality with timeless elegance. Inside you will find three to four private offices over the two floors, waiting areas, a kitchenette, plus a private entrance into the fully equipped basement suite, offering additional flexibility for staff, rentals or an expanded workspace. The home features a covered veranda, multiple entrances, glass paneled wooden doors, walnut mouldings, and a mix of hardwood and slate flooring which preserves the home's classic appeal. Upgrades, such as air conditioning, ensure modern comfort while the ornamental fireplace offers unique charm and a cozy atmosphere. Rear parking and ample free street parking for visitors adds to the list of features.