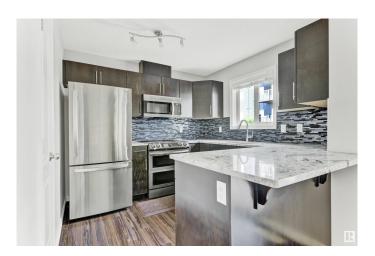

## \$309,000

3 Bedroom, 2.50 Bathroom, 1,276 sqft Condo / Townhouse on 0.00 Acres

Rutherford (Edmonton), Edmonton, AB

Exceptionally located and well maintained 2 storey townhouse in Rutherford Park with 3 bedrooms, 2.5 baths and double attached garage, mechanical room and laundry room with stacked washer/dryer on the base level. Conveniently close to shopping, schools, walking/bike paths and access to the Anthony Henday Drive and Ellerslie Road, etc.

### **Interior**

Interior Features ensuite bathroom

Appliances Dishwasher-Built-In, Microwave Hood Fan, Refrigerator, Stacked

Washer/Dryer, Stove-Electric, Window Coverings

Heating Forced Air-1, Natural Gas