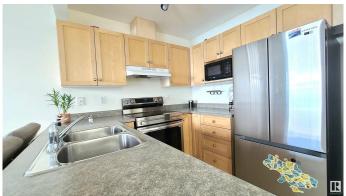

#### \$259,900

2 Bedroom, 2.00 Bathroom, 959 sqft Condo / Townhouse on 0.00 Acres

Klarvatten, Edmonton, AB

Affordable starter home for 1st time home Buyers or Investors! Well maintained 2 storey townhouse with LOW condo fee in the family oriented community of Klarvatten. Features large 2 Bedrooms, 2 Bathrooms, bright and spacious Living room & single attached garage. Living room offers large windows, cozy gas fireplace and hardwood floor. Open concept kitchen with maple wood cabinets and S/S appliances. The sliding back doors open to a private patio area perfect for BBQ with friends & family. Upper level comes with large Bedroom, 4pc Bathroom & Primary Bedroom with walk in closet and a 3pc en-suite. Visitor parking just steps away. Close to schools, parks, walking trails and playgrounds!

#### Interior

Interior Features ensuite bathroom

Appliances Dishwasher-Built-In, Dryer, Garage Control, Garage Opener, Hood Fan,

Refrigerator, Stove-Electric

Heating Forced Air-1, Natural Gas

Stories 2

Has Basement Yes