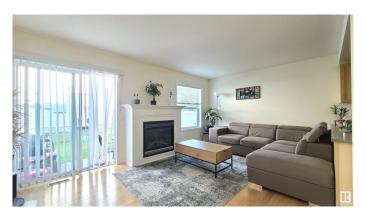

#### \$259,900

2 Bedroom, 2.00 Bathroom, 959 sqft Condo / Townhouse on 0.00 Acres

Klarvatten, Edmonton, AB

Affordable starter home for 1st time home Buyers or Investors! Well maintained 2 storey townhouse with LOW condo fee in the family oriented community of Klarvatten. Features large 2 Bedrooms, 2 Bathrooms, bright and spacious Living room & single attached garage. Living room offers large windows, cozy gas fireplace and hardwood floor. Open concept kitchen with maple wood cabinets and S/S appliances. The sliding back doors open to a private patio area perfect for BBQ with friends & family. Upper level comes with large Bedroom, 4pc Bathroom & Primary Bedroom with walk in closet and a 3pc en-suite. Visitor parking just steps away. Close to schools, parks, walking trails and playgrounds!