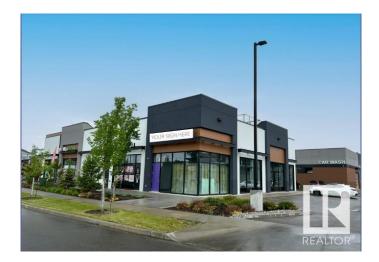

#### \$630,000

0 Bedroom, 0.00 Bathroom, Retail on 0.00 Acres

Chappelle Area, Edmonton, AB

Prime retail corner unit available for purchase or for lease available immediately in Chappelle Square. Located in Canada's Best Growing Community of 2023, Chappelle is home to over 31,000 residents and counting making it the ideal retail opportunity. Chappelle Square features multiple established businesses including a car wash, nail salon, beauty salon and supply store, pizzeria, restaurant, orthodontist, massage clinic, daycare and out of school care and more! The space features a primarily open floor plan with a storage area and a kitchenette.