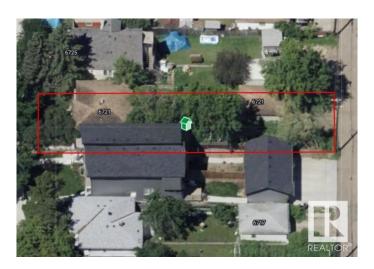

# **Community Information**

Address 6721 106 Street

Area Edmonton
Subdivision Allendale
City Edmonton
County ALBERTA

Province AB

Postal Code T6H 2W1

Interior

Heating Natural Gas

**Exterior** 

## **Additional Information**

Date Listed June 16th, 2025

Days on Market 4

Zoning Zone 15

DATA IS DEEMED RELIABLE BUT IS NOT GUARANTEED ACCURATE BY THE REALTORS® ASSOCIATION OF EDMONTON. COPYRIGHT 2025 BY THE REALTORS® ASSOCIATION OF EDMONTON. ALL RIGHTS RESERVED. Trademarks are owned or controlled by the Canadian Real Estate Association (CREA) and identify real estate professionals who are members of CREA (REALTOR®, REALTORS®) and/or the quality of services they provide (MLS®, Multiple Listing Service®)