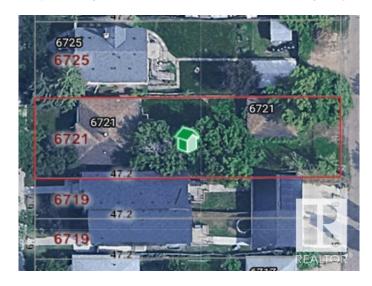

# **Community Information**

Address 6721 106 Street

Area Edmonton
Subdivision Allendale
City Edmonton
County ALBERTA

Province AB

Postal Code T6H 2W1

Interior

Heating Natural Gas

**Exterior** 

## **Additional Information**

Date Listed June 16th, 2025

Days on Market 4

Zoning Zone 15

DATA IS DEEMED RELIABLE BUT IS NOT GUARANTEED ACCURATE BY THE REALTORS® ASSOCIATION OF EDMONTON. COPYRIGHT 2025 BY THE REALTORS® ASSOCIATION OF EDMONTON. ALL RIGHTS RESERVED. Trademarks are owned or controlled by the Canadian Real Estate Association (CREA) and identify real estate professionals who are members of CREA (REALTOR®, REALTORS®) and/or the quality of services they provide (MLS®, Multiple Listing Service®)