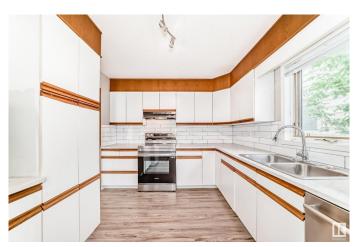

# \$699,900

5 Bedroom, 3.50 Bathroom, 2,024 sqft Single Family on 0.00 Acres

Allendale, Edmonton, AB

Amazing original-owner home in Allendale featuring a regal curved staircase and a bright upstairs den! Freshly painted throughout, this spacious 3+2 bedroom, 3.5 bathroom gem offers room for the whole family. The basement is ideal for extended family or guests with its own kitchen, separate laundry, 2 bedrooms, 3-piece bath, and flex space. Enjoy the oversized, heated 2-car garageâ€"perfect for hobbies, storage, or winter comfort. A rare find in a fantastic location with quick access to U of A, Whyte Ave, shopping and Dining!

### Interior

Interior Features ensuite bathroom

Appliances Dishwasher-Built-In, Garage Control, Garage Opener, Hood Fan,

Storage Shed, Window Coverings, Dryer-Two, Refrigerators-Two,

Stoves-Two, Washers-Two