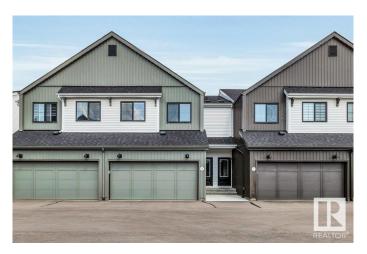

# \$429,900 - 18 1910 Collip View, Edmonton

MLS® #E4442924

# \$429,900

3 Bedroom, 2.50 Bathroom, 1,582 sqft Condo / Townhouse on 0.00 Acres

Cavanagh, Edmonton, AB

psolutely MINT! Like brand new, this 2 year old townhome is move in ready. Fabulous location adjacent to Blackmud creek and Cavanagh Ravine, making for a beautiful setting for walks with kids or pets. The design and finishings in the complex give it a modern and truly appealing look. This 3 bedroom unit offers top notch finishes, vinyl flooring, upgraded luxury appliances. Double attached garage, main floor mudroom, second floor bonus room and laundry closet. You will appreciate the excellent sized bedrooms including a beautiful primary suite with walk in closet and full ensuite. Finally unfinished basement for storage or play space.

#### **Essential Information**

MLS® # E4442924 Price \$429,900

Bedrooms 3
Bathrooms 2.50
Full Baths 2

Half Baths 1

Square Footage 1,582
Acres 0.00
Year Built 2022

Type Condo / Townhouse

Sub-Type Townhouse
Style 2 Storey
Status Active