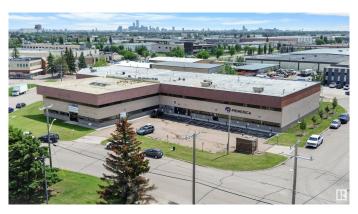

# \$4,525,000 - 14601-14625 134 Avenue, Edmonton

MLS® #E4443886

# \$4,525,000

0 Bedroom, 0.00 Bathroom, Industrial on 0.00 Acres

Bonaventure Industrial, Edmonton, AB

If your money isn't working as hard as you are, it could be time to explore your investment options. This multi-tenant industrial property in Edmonton, Alberta, offers stable income with a tantalizing return. This property is backed by a diversified rent roll, which includes the Alberta Government, and staggered lease expiries to cater to your need for stability, not speculation. This property features •A diversified tenant base •Staggered lease expiries •attractive cash flow.

# **Community Information**

Address 14601-14625 134 Avenue

Area Edmonton

Subdivision Bonaventure Industrial

City Edmonton
County ALBERTA

Province AB

Postal Code T5L 4S9