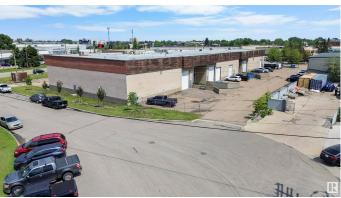

# \$4,525,000 - 14601-14625 134 Avenue, Edmonton

MLS® #E4443886

# \$4,525,000

0 Bedroom, 0.00 Bathroom, Industrial on 0.00 Acres

Bonaventure Industrial, Edmonton, AB

If your money isn't working as hard as you are, it could be time to explore your investment options. This multi-tenant industrial property in Edmonton, Alberta, offers stable income with a tantalizing return. This property is backed by a diversified rent roll, which includes the Alberta Government, and staggered lease expiries to cater to your need for stability, not speculation. This property features •A diversified tenant base •Staggered lease expiries •attractive cash flow.

### **Exterior**

Exterior Brick
Construction Brick