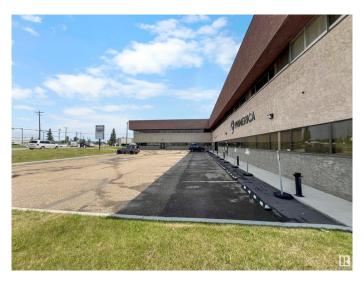

### \$0

0 Bedroom, 0.00 Bathroom, Office on 0.00 Acres

Bonaventure Industrial, Edmonton, AB

Does your business crave flexibility and functionality? Introducing a 3,843 SF second-floor office available immediately in Northwest Edmonton, just off of St. Albert Trail. This easily accessible, come-as-you-are space is ready to be moulded to your vision. It is budget-friendly and expansiveâ€"short-term lease terms are available. This property features • Budget-friendly • Open area layout • Short term options available.

## **Exterior**

Exterior Brick
Construction Brick