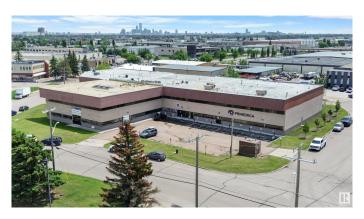

### \$0

0 Bedroom, 0.00 Bathroom, Office on 0.00 Acres

Bonaventure Industrial, Edmonton, AB

Does your business crave flexibility and functionality? Introducing a 3,843 SF second-floor office available immediately in Northwest Edmonton, just off of St. Albert Trail. This easily accessible, come-as-you-are space is ready to be moulded to your vision. It is budget-friendly and expansiveâ€"short-term lease terms are available. This property features • Budget-friendly • Open area layout • Short term options available.

# **Community Information**

Address 2 14615 134 Avenue

Area Edmonton

Subdivision Bonaventure Industrial

City Edmonton
County ALBERTA

Province AB

Postal Code T5L 4S9