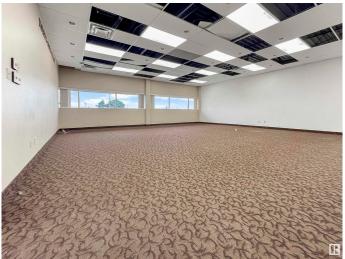

### \$0

0 Bedroom, 0.00 Bathroom, Office on 0.00 Acres

Bonaventure Industrial, Edmonton, AB

Does your business crave flexibility and functionality? Introducing a 3,843 SF second-floor office available immediately in Northwest Edmonton, just off of St. Albert Trail. This easily accessible, come-as-you-are space is ready to be moulded to your vision. It is budget-friendly and expansiveâ€"short-term lease terms are available. This property features • Budget-friendly • Open area layout • Short term options available.