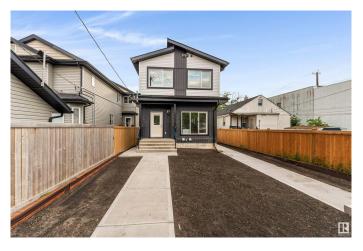

# \$499.900

4 Bedroom, 3.50 Bathroom, 1,304 sqft Single Family on 0.00 Acres

Spruce Avenue, Edmonton, AB

Attention first time home buyers with 5% GST rebate program and investors (4 total unit)!! welcome to Brand new 2024 built half of a DUPLEX WITH BASEMENT SUITE located in spruce avenue. this duplex built by one of Edmonton's elite infill builders. Above grade each features 3 bed & 2.5 bath. Basement is a 1 bed 1 bath Legal Suite. Walking distance to all the amenities, public transit, parks, swimming. Minutes to downtown including schools, Roger place, Royal Alexandra Hospital & Glenrose.

### **Amenities**

Amenities Ceiling 9 ft., No Animal Home, No Smoking Home, Infill Property

Parking Parking Pad Cement/Paved