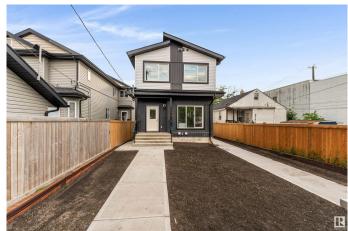

# \$499,900 - 11445 101 St., Edmonton

MLS® #E4444837

### \$499.900

4 Bedroom, 3.50 Bathroom, 1,304 sqft Single Family on 0.00 Acres

Spruce Avenue, Edmonton, AB

Attention first time home buyers with 5% GST rebate program and investors (4 total unit)!! welcome to Brand new 2024 built half of a DUPLEX WITH BASEMENT SUITE located in spruce avenue. this duplex built by one of Edmonton's elite infill builders. Above grade each features 3 bed & 2.5 bath. Basement is a 1 bed 1 bath Legal Suite. Walking distance to all the amenities, public transit, parks, swimming. Minutes to downtown including schools, Roger place, Royal Alexandra Hospital & Glenrose

Year Built 2024

Type Single Family

Sub-Type Half Duplex

Style 2 Storey

Status Active

#### **Exterior**

Exterior Wood, Vinyl

Exterior Features Playground Nearby, Schools, Shopping Nearby, See Remarks

Roof Asphalt Shingles

Construction Wood, Vinyl

Foundation Concrete Perimeter