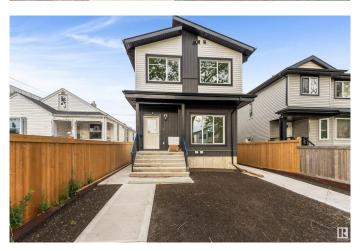

# \$499,900 - 11445 101 St., Edmonton

MLS® #E4444837

### \$499.900

4 Bedroom, 3.50 Bathroom, 1,304 sqft Single Family on 0.00 Acres

Spruce Avenue, Edmonton, AB

Attention first time home buyers with 5% GST rebate program and investors (4 total unit)!! welcome to Brand new 2024 built half of a DUPLEX WITH BASEMENT SUITE located in spruce avenue. this duplex built by one of Edmonton's elite infill builders. Above grade each features 3 bed & 2.5 bath. Basement is a 1 bed 1 bath Legal Suite. Walking distance to all the amenities, public transit, parks, swimming. Minutes to downtown including schools, Roger place, Royal Alexandra Hospital & Glenrose

Year Built 2024

Type Single Family

Sub-Type Half Duplex

Style 2 Storey

Status Active

#### **Exterior**

Exterior Wood, Vinyl

Exterior Features Playground Nearby, Schools, Shopping Nearby, See Remarks

Roof Asphalt Shingles

Construction Wood, Vinyl

Foundation Concrete Perimeter