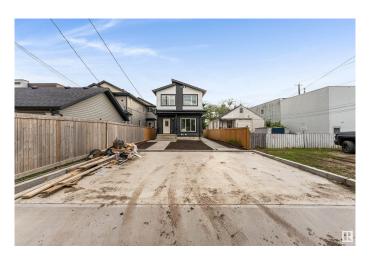

# \$499,900 - 11445 101 St., Edmonton

MLS® #E4444837

### \$499.900

4 Bedroom, 3.50 Bathroom, 1,304 sqft Single Family on 0.00 Acres

Spruce Avenue, Edmonton, AB

Attention first time home buyers with 5% GST rebate program and investors (4 total unit)!! welcome to Brand new 2024 built half of a DUPLEX WITH BASEMENT SUITE located in spruce avenue. this duplex built by one of Edmonton's elite infill builders. Above grade each features 3 bed & 2.5 bath. Basement is a 1 bed 1 bath Legal Suite. Walking distance to all the amenities, public transit, parks, swimming. Minutes to downtown including schools, Roger place, Royal Alexandra Hospital & Glenrose

Year Built 2024

Type Single Family

Sub-Type Half Duplex

Style 2 Storey

Status Active

#### **Exterior**

Exterior Wood, Vinyl

Exterior Features Playground Nearby, Schools, Shopping Nearby, See Remarks

Roof Asphalt Shingles

Construction Wood, Vinyl

Foundation Concrete Perimeter