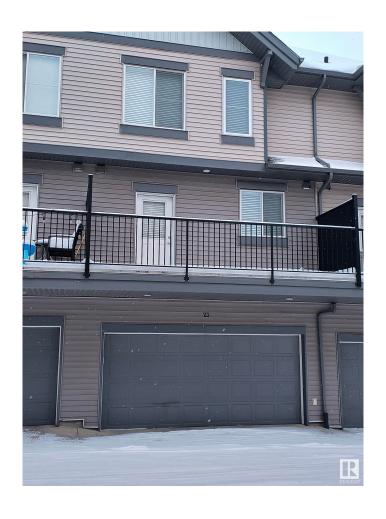

### \$326,000

3 Bedroom, 2.50 Bathroom, 1,453 sqft Condo / Townhouse on 0.00 Acres

Walker, Edmonton, AB

Welcome to Southern Springs in SW Edmonton, where comfort meets convenience in this 2011-built, 1,453 sq ft, 3-bedroom townhouse with a double attached garage and lake views from the balcony. Three finished levels offering ample space for living and entertaining. Modern kitchen with plenty of cabinet storage and stainless kitchen appliances. Expansive living and dining rooms with access to a large deck for a gas BBQ hookup. Ground floor flex space perfect for a home office plus direct garage access. Southern Spring offers privacy, secured parking, and visitor parking in a well-maintained complex. Close to parks, schools, shopping, public transit, and all essential amenities

### **Amenities**

Amenities No Animal Home, No Smo

Windows

Parking Double Garage Attached

## **Exterior**

Exterior Wood, Brick, Vinyl

Exterior Features Landscaped, Park/Reserve,

Nearby

Roof Asphalt Shingles
Construction Wood, Brick, Vinyl
Foundation Concrete Perimeter