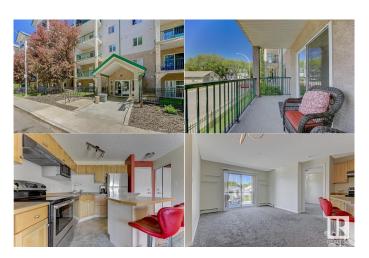

#### \$169,900

2 Bedroom, 2.00 Bathroom, 729 sqft Condo / Townhouse on 0.00 Acres

Parkdale (Edmonton), Edmonton, AB

STEPS FROM THE LRT Station! Don't miss your chance to own this 2nd FLOOR, 2 bed, 2 bath condo in Park Place Boulevard. This unit boasts: corner kitchen with breakfast bar, dining area and spacious living room which opens onto a generous and covered west-facing balcony. Primary bedroom has walk-through closet and 4pc ensuite and the 2nd bedroom is separated by the living room with adjacent 4 pc bath. Other features are: in-suite laundry, elevator and visitor parking. All utilities are included in condo fees except power. Quick access to Downtown, Rogers Place, Grant MacEwan and U of A. MOVE IN READY WITH QUICK POSSESSION!

#### **Amenities**

Amenities Deck, Intercom, Parking-Extra, Parking-Visitor, Vinyl Windows

Parking Spaces 1

Parking Stall