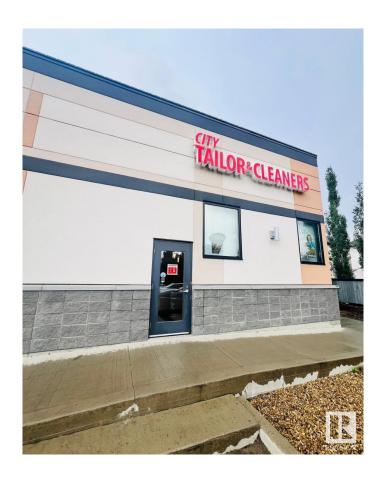

### \$40,000

0 Bedroom, 0.00 Bathroom, Business on 0.00 Acres

Summerside, Edmonton, AB

Great opportunity to own a well-established tailoring, alteration, and dry cleaning depot, easily operated by one person and located in a busy strip mall at Summerside Plaza â€" the gateway to vibrant communities like Summerside, Orchards, Aurora, and Walker. This approximately 800 sq. ft. store has been successfully serving loyal clients since 2015 and boasts a strong 4.2/5.0 Google rating. The owner is retiring, creating an excellent chance for a new owner to take over a reputable, turnkey business. Financial details are available for serious buyers with an NDA.