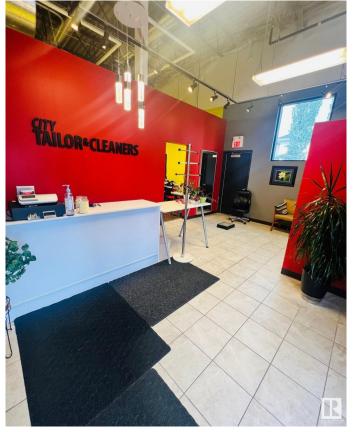

### \$40,000

0 Bedroom, 0.00 Bathroom, Business on 0.00 Acres

Summerside, Edmonton, AB

Great opportunity to own a well-established tailoring, alteration, and dry cleaning depot, easily operated by one person and located in a busy strip mall at Summerside Plaza â€" the gateway to vibrant communities like Summerside, Orchards, Aurora, and Walker. This approximately 800 sq. ft. store has been successfully serving loyal clients since 2015 and boasts a strong 4.2/5.0 Google rating. The owner is retiring, creating an excellent chance for a new owner to take over a reputable, turnkey business. Financial details are available for serious buyers with an NDA.