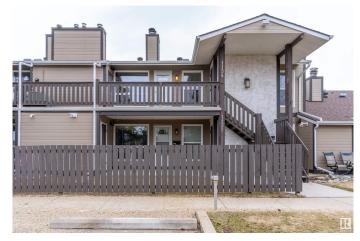

### \$195,000

2 Bedroom, 1.00 Bathroom, 957 sqft Condo / Townhouse on 0.00 Acres

Skyrattler, Edmonton, AB

FRESHLY PAINTED and ALL NEW FLOORING in Living/Dining/Kitchen/Pantry and Bedrooms. Welcome to Hunters Run on Saddleback Road, 2 bed 1 bath unit is ideal for ANY first time home buyer or a savvy investor. The unit is beautifully located close to a playground, and is on a bus route offering direct connectivity to Century Park. Amenities and shopping are close by. Access to Anthony Henday and QE2 is a breeze. A well managed and a very quiet complex is a bonus. The unit has had numerous upgrades in the last 2 years including granite countertops, newer Hot Water Tank, new flooring, fresh paint and new LED lights. The corner pantry offers lots of space, and there's a separate storage unit on the same floor.

# **Exterior**

Exterior Wood, Stucco

Exterior Features Airport Nearby, Playground Nearby, Public Transportation, Shopping

Nearby

Roof Asphalt Shingles
Construction Wood, Stucco

Foundation Concrete Perimeter