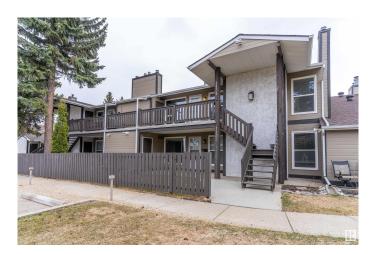

### \$195,000

2 Bedroom, 1.00 Bathroom, 957 sqft Condo / Townhouse on 0.00 Acres

Skyrattler, Edmonton, AB

FRESHLY PAINTED and ALL NEW FLOORING in Living/Dining/Kitchen/Pantry and Bedrooms. Welcome to Hunters Run on Saddleback Road, 2 bed 1 bath unit is ideal for ANY first time home buyer or a savvy investor. The unit is beautifully located close to a playground, and is on a bus route offering direct connectivity to Century Park. Amenities and shopping are close by. Access to Anthony Henday and QE2 is a breeze. A well managed and a very quiet complex is a bonus. The unit has had numerous upgrades in the last 2 years including granite countertops, newer Hot Water Tank, new flooring, fresh paint and new LED lights. The corner pantry offers lots of space, and there's a separate storage unit on the same floor.

# **Exterior**

Exterior Wood, Stucco

Exterior Features Airport Nearby, Playground Nearby, Public Transportation, Shopping

Nearby

Roof Asphalt Shingles
Construction Wood, Stucco

Foundation Concrete Perimeter