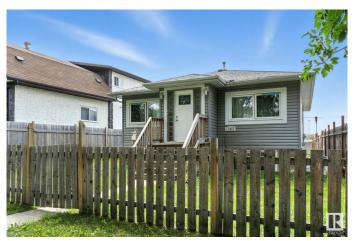

#### \$299,900

4 Bedroom, 2.00 Bathroom, 861 sqft Single Family on 0.00 Acres

Montrose (Edmonton), Edmonton, AB

Located in the heart of Montrose, this bungalow offers a practical layout with separate upper and lower living areas, suitable for extended family or multi-generational living. The main level features two spacious bedrooms, a full bathroom, and durable laminate flooring. The lower level includes a self-contained mother-in-law suite with its own kitchen, laundry, two bedrooms, a full bathroom, and large windows that provide natural light. The entire home is now carpet-free, with laminate & vinyl flooring throughout. Updates reported around 2021 include a sump pump, weeping tile system, furnace motor, and electrical upgrades. Positioned with access to Yellowhead Trail, schools, parks, and shopping. The property provides a combination of space, functionality, and versatile living arrangements.

Year Built 1953

Type Single Family

Sub-Type Detached Single Family

Style Bungalow Status Active