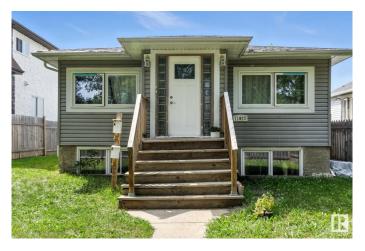

#### \$299,900

4 Bedroom, 2.00 Bathroom, 861 sqft Single Family on 0.00 Acres

Montrose (Edmonton), Edmonton, AB

Located in the heart of Montrose, this bungalow offers a practical layout with separate upper and lower living areas, suitable for extended family or multi-generational living. The main level features two spacious bedrooms, a full bathroom, and durable laminate flooring. The lower level includes a self-contained mother-in-law suite with its own kitchen, laundry, two bedrooms, a full bathroom, and large windows that provide natural light. The entire home is now carpet-free, with laminate & vinyl flooring throughout. Updates reported around 2021 include a sump pump, weeping tile system, furnace motor, and electrical upgrades. Positioned with access to Yellowhead Trail, schools, parks, and shopping. The property provides a combination of space, functionality, and versatile living arrangements.

Year Built 1953

Type Single Family

Sub-Type Detached Single Family

Style Bungalow Status Active