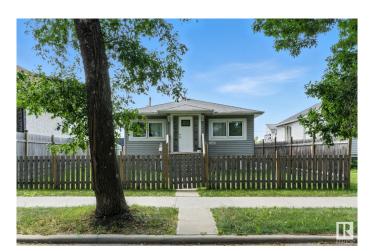

#### \$299,900

4 Bedroom, 2.00 Bathroom, 861 sqft Single Family on 0.00 Acres

Montrose (Edmonton), Edmonton, AB

Located in the heart of Montrose, this bungalow offers a practical layout with separate upper and lower living areas, suitable for extended family or multi-generational living. The main level features two spacious bedrooms, a full bathroom, and durable laminate flooring. The lower level includes a self-contained mother-in-law suite with its own kitchen, laundry, two bedrooms, a full bathroom, and large windows that provide natural light. The entire home is now carpet-free, with laminate & vinyl flooring throughout. Updates reported around 2021 include a sump pump, weeping tile system, furnace motor, and electrical upgrades. Positioned with access to Yellowhead Trail, schools, parks, and shopping. The property provides a combination of space, functionality, and versatile living arrangements.

Year Built 1953

Type Single Family

Sub-Type Detached Single Family

Style Bungalow Status Active