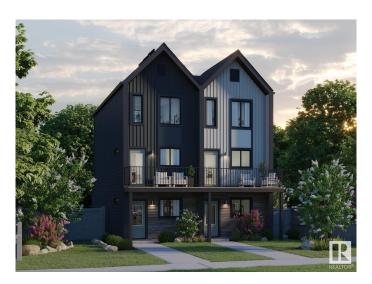

### \$432.868

3 Bedroom, 3.00 Bathroom, 1,288 sqft Single Family on 0.00 Acres

Marquis, Edmonton, AB

Welcome to this brand new half duplex the "Reimer― Built by the award winning builder Pacesetter homes and is located in one of Edmonton's newest North East communities of Marquis. With over 1,280 square Feet, this opportunity is perfect for a young family or young couple. Your main floor as you enter has a flex room/ Bedroom that is next to the entrance from the garage with a 3 piece bath. The second level has a beautiful kitchen with upgraded cabinets, upgraded counter tops and a tile back splash with upgraded luxury Vinyl plank flooring throughout the great room. The upper level has 2 bedrooms and 2 bathrooms. This home also comes completed with a single over sized attached garage. \*\*\* Photo used is of an artist rendering, home is under construction and will be complete by February / March 2026 \*\*\*